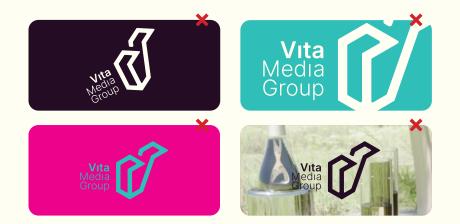

## **Dos & Don'ts**

The logo should sit on one of VMG's colours or a grayscale colour. Bright on dark, and dark on bright.

Do not rotate or crop the logo. Do not place the logo on colours beside VMG's colours or grayscale colours. Do not place the dark logo on images.