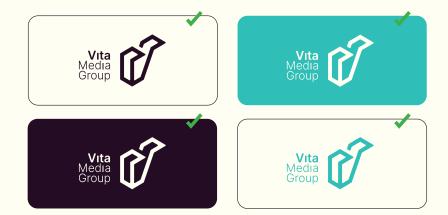

## **Dos & Don'ts**

The logo should sit on one of VMG's colours or a grayscale colour. Bright on dark, and dark on bright.

Do not rotate or crop the logo. Do not place the logo on colours beside VMG's colours or grayscale colours. Do not place the dark logo on images.